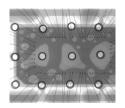

## X-Ray Inspection Images

**BGA Voids** 

IC wire

LED

Connectors/Cables

Lithium Battery

| Item                 | Description                                                                                                                            | Specifications                                 |
|----------------------|----------------------------------------------------------------------------------------------------------------------------------------|------------------------------------------------|
| X-Ray Tube           | Max. Voltages, Type                                                                                                                    | 90kV, Closed                                   |
|                      | Power Consumption                                                                                                                      | 8W                                             |
|                      | Focal Spot Size                                                                                                                        | 5 μm                                           |
|                      | Magnification                                                                                                                          | 360X                                           |
| Detector             | Detector Type                                                                                                                          | FPD                                            |
|                      | Resolution                                                                                                                             | 101 LP/cm                                      |
|                      | Effective Area                                                                                                                         | 58mm×54mm                                      |
| System Computer      | Operating System                                                                                                                       | Industrial PC, Win 7, i7 Processor             |
|                      | Monitor                                                                                                                                | 22" LCD                                        |
| Software             | User Interface                                                                                                                         | ETA Multi-function DXI image processing system |
| Working Platform     | Max. Loading Area                                                                                                                      | 235mm×205mm                                    |
|                      | Max. Inspection Area                                                                                                                   | 165mm×190mm                                    |
|                      | Max. Loading Weight                                                                                                                    | 5kg                                            |
|                      | Movement Control                                                                                                                       | Joysticks, Mouse and Keypads                   |
|                      | Rotation                                                                                                                               | Option 360° tilt fixture                       |
| Navigation           | Camera                                                                                                                                 | HD Camera, Laser point                         |
| Axis                 | Manipulator                                                                                                                            | 3-axis with X / Y / Z                          |
| Equipment Features   | Power Supply                                                                                                                           | AC 110~220V (±10%) 50Hz, 1kW                   |
|                      | Outline Dimensions                                                                                                                     | 750(L)×570(W)×890(H)mm                         |
|                      | System Weight                                                                                                                          | 300 kg                                         |
| Optional Accessories | 1.Barcode Scanner; 2.Dimension Measurement Gauge                                                                                       |                                                |
| Warranty             | One year warranty , free replacement the parts due to original manufacturer's defect, but expect of man-made damages and force majeure |                                                |