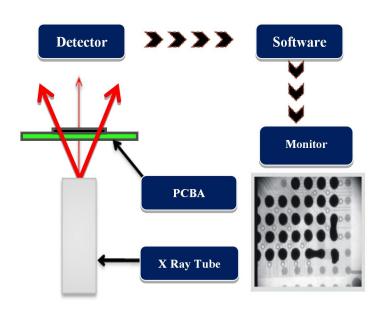

## X-Ray Inspection Images

**BGA Voids** 

IC wire

LED

Connectors/Cables

Lithium Battery

| Item                 | Description                                                                                                                            | Specifications                                 |
|----------------------|----------------------------------------------------------------------------------------------------------------------------------------|------------------------------------------------|
| X-Ray Tube           | Max. Voltages, Type                                                                                                                    | 90kV, Closed                                   |
|                      | Power Consumption                                                                                                                      | 8W                                             |
|                      | Focal Spot Size                                                                                                                        | 5 μm                                           |
|                      | Magnification                                                                                                                          | 360X                                           |
| Detector             | Detector Type                                                                                                                          | FPD                                            |
|                      | Resolution                                                                                                                             | 101 LP/cm                                      |
|                      | Effective Area                                                                                                                         | 58mm×54mm                                      |
| System Computer      | Operating System                                                                                                                       | Industrial PC, Win 7, i7 Processor             |
|                      | Monitor                                                                                                                                | 22" LCD                                        |
| Software             | User Interface                                                                                                                         | ETA Multi-function DXI image processing system |
| Working Platform     | Max. Loading Area                                                                                                                      | 235mm×205mm                                    |
|                      | Max. Inspection Area                                                                                                                   | 165mm×190mm                                    |
|                      | Max. Loading Weight                                                                                                                    | 5kg                                            |
|                      | Movement Control                                                                                                                       | Joysticks, Mouse and Keypads                   |
|                      | Rotation                                                                                                                               | Option 360° tilt fixture                       |
| Navigation           | Camera                                                                                                                                 | HD Camera, Laser point                         |
| Axis                 | Manipulator                                                                                                                            | 3-axis with X / Y / Z                          |
| Equipment Features   | Power Supply                                                                                                                           | AC 110~220V (±10%) 50Hz, 1kW                   |
|                      | Outline Dimensions                                                                                                                     | 750(L)×570(W)×890(H)mm                         |
|                      | System Weight                                                                                                                          | 300 kg                                         |
| Optional Accessories | 1.Barcode Scanner; 2.Dimension Measurement Gauge                                                                                       |                                                |
| Warranty             | One year warranty , free replacement the parts due to original manufacturer's defect, but expect of man-made damages and force majeure |                                                |