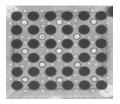

## X-Ray Inspection Images

**BGA Voids** 

IC wire

LED

Connectors/Cables

Lithium Battery

| Item                 | Description                                                                                                                            | Specifications                                 |
|----------------------|----------------------------------------------------------------------------------------------------------------------------------------|------------------------------------------------|
| X-Ray Tube           | Max. Voltages, Type                                                                                                                    | 90kV, Closed                                   |
|                      | Power Consumption                                                                                                                      | 8W                                             |
|                      | Focal Spot Size                                                                                                                        | 5 μm                                           |
|                      | Magnification                                                                                                                          | 360X                                           |
| Detector             | Detector Type                                                                                                                          | FPD                                            |
|                      | Resolution                                                                                                                             | 101 LP/cm                                      |
|                      | Effective Area                                                                                                                         | 58mm×54mm                                      |
| System Computer      | Operating System                                                                                                                       | Industrial PC, Win 7, i7 Processor             |
|                      | Monitor                                                                                                                                | 22" LCD                                        |
| Software             | User Interface                                                                                                                         | ETA Multi-function DXI image processing system |
| Working Platform     | Max. Loading Area                                                                                                                      | 235mm×205mm                                    |
|                      | Max. Inspection Area                                                                                                                   | 165mm×190mm                                    |
|                      | Max. Loading Weight                                                                                                                    | 5kg                                            |
|                      | Movement Control                                                                                                                       | Joysticks, Mouse and Keypads                   |
|                      | Rotation                                                                                                                               | Option 360° tilt fixture                       |
| Navigation           | Camera                                                                                                                                 | HD Camera, Laser point                         |
| Axis                 | Manipulator                                                                                                                            | 3-axis with X / Y / Z                          |
| Equipment Features   | Power Supply                                                                                                                           | AC 110~220V (±10%) 50Hz, 1kW                   |
|                      | Outline Dimensions                                                                                                                     | 750(L)×570(W)×890(H)mm                         |
|                      | System Weight                                                                                                                          | 300 kg                                         |
| Optional Accessories | 1.Barcode Scanner; 2.Dimension Measurement Gauge                                                                                       |                                                |
| Warranty             | One year warranty , free replacement the parts due to original manufacturer's defect, but expect of man-made damages and force majeure |                                                |