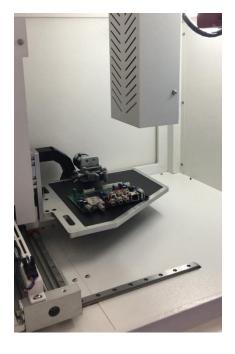

## X-Ray Inspection Images

**BGA Voids** 

IC wire

LED

Connectors/Cables

Lithium Battery

| Item                 | Description                                                                                                                            | Specifications                                 |
|----------------------|----------------------------------------------------------------------------------------------------------------------------------------|------------------------------------------------|
| X-Ray Tube           | Max. Voltages, Type                                                                                                                    | 90kV, Closed                                   |
|                      | Power Consumption                                                                                                                      | 8W                                             |
|                      | Focal Spot Size                                                                                                                        | 5 μm                                           |
|                      | Magnification                                                                                                                          | 360X                                           |
| Detector             | Detector Type                                                                                                                          | FPD                                            |
|                      | Resolution                                                                                                                             | 101 LP/cm                                      |
|                      | Effective Area                                                                                                                         | 58mm×54mm                                      |
| System Computer      | Operating System                                                                                                                       | Industrial PC, Win 7, i7 Processor             |
|                      | Monitor                                                                                                                                | 22" LCD                                        |
| Software             | User Interface                                                                                                                         | ETA Multi-function DXI image processing system |
| Working Platform     | Max. Loading Area                                                                                                                      | 235mm×205mm                                    |
|                      | Max. Inspection Area                                                                                                                   | 165mm×190mm                                    |
|                      | Max. Loading Weight                                                                                                                    | 5kg                                            |
|                      | Movement Control                                                                                                                       | Joysticks, Mouse and Keypads                   |
|                      | Rotation                                                                                                                               | Option 360° tilt fixture                       |
| Navigation           | Camera                                                                                                                                 | HD Camera, Laser point                         |
| Axis                 | Manipulator                                                                                                                            | 3-axis with X / Y / Z                          |
| Equipment Features   | Power Supply                                                                                                                           | AC 110~220V (±10%) 50Hz, 1kW                   |
|                      | Outline Dimensions                                                                                                                     | 750(L)×570(W)×890(H)mm                         |
|                      | System Weight                                                                                                                          | 300 kg                                         |
| Optional Accessories | 1.Barcode Scanner; 2.Dimension Measurement Gauge                                                                                       |                                                |
| Warranty             | One year warranty , free replacement the parts due to original manufacturer's defect, but expect of man-made damages and force majeure |                                                |