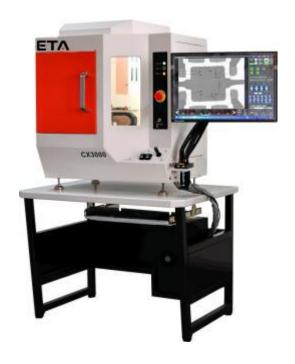

## **CX3000 X-Ray**

## Features

- 90kV 5µm closed X-ray tube
- High resolution FPD with 3-axis motion system, meet basic inspection demands
- · Navigation in windows, target tracking conveniently
- Max. loading area 440mm×400mm, max. inspection area 420mm×380mm, with 360X Magnification