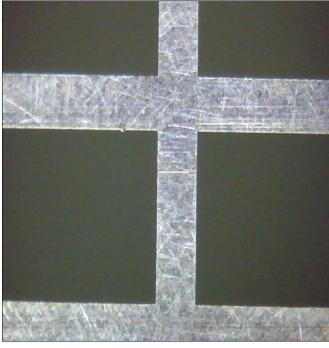

# 4.Effect comparison:

5. Conclusion

This cleaning test, CTS-100 water-based environmental protection cleaning fluid was used on ETA-750 cleaning machine. The air source was 0.5MPa, and the cleaning could be done by 300s. The remaining residues on the inner wall of the stencil opening and the stencil surface were completely cleaned.