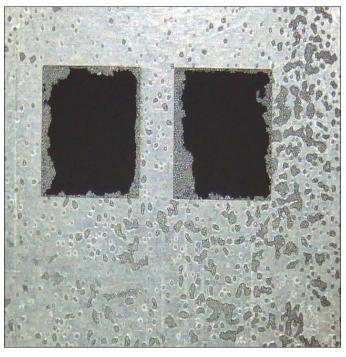

# 4.Effect comparison:

5. Conclusion

This cleaning test, CTS-100 water-based environmental protection cleaning fluid was used on ETA-750 cleaning machine. The air source was 0.5MPa, and the cleaning could be done by 300s. The remaining residues on the inner wall of the stencil opening and the stencil surface were completely cleaned.