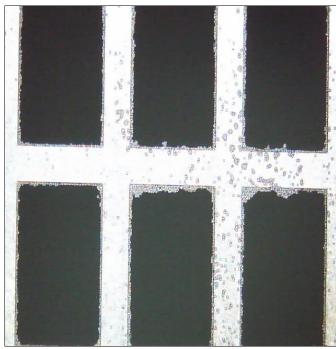

# 4.Effect comparison:

5. Conclusion

This cleaning test, CTS-100 water-based environmental protection cleaning fluid was used on ETA-750 cleaning machine. The air source was 0.5MPa, and the cleaning could be done by 300s. The remaining residues on the inner wall of the stencil opening and the stencil surface were completely cleaned.