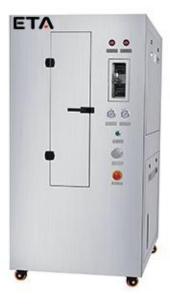

# **SMT Pneumatic Stencil Cleaning Machine**

#### Introduction:

ETA-750 is a pneumatic stencil cleaning machine which used to clean SMT solder paste or red glue printing stencil. Famous pneumatic parts, strictly produce process, patented rotation spray rods guarantee you a high quality stencil cleaning machine. Both solvent and aqueous detergent can be use in ETA-750. Cleaning result is the same—100% clean.

#### Features:

- 1.SUS 304 structure, Acid and Alkali corrosion resistance, 10 years lifespan.
- 2.Only driven by compressed air, no use electric power at all.
- 3.One button easy operation, clean and dry complete automatically.
- 4.Patent 360° rotation spray rods on both sides, ensure good cleaning quality and stable stencil tension.
- 5. Liquid recycle use, low consumption.
- 6.Inner-lock safety door and safety valve, once open, machine will be stopped immediately.
- 7.3-level precise liquid filtering system. Liquid used repeatedly.
- 8. Super well-known Pneumatic parts from all over the word manufactures.
- 9. Modular design, easy maintenance.