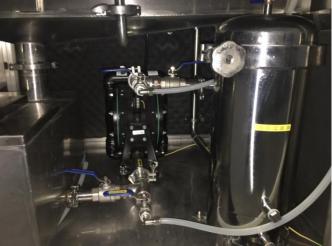

### Material:

Diaphragm pump

Indicator light

Timer

# USA—INGERSORAND

# JAPAN--KOGANEI

# Germany--HENNGSTLER

Pipe and valve Stainless steel304

3 core large flow filter bucket Stainless steel304