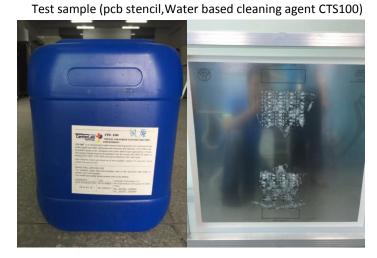

# **Cleaning Report:**

1.Customer:ON Semiconductor(Shenzhen) Co,Ltd

ON Semiconductor®

3. Condition setting:

| Machine         | ETA-750 |
|-----------------|---------|
| Cleaning liquid | CTS-100 |
| Clean time      | 300s    |