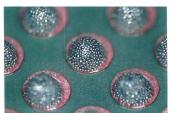

# Effect:

Before cleaning

After cleaning

# 4.Effect comparison:

5. Conclusion

This cleaning test, CTS-100 water-based environmental protection cleaning fluid was used on ETA-750 cleaning machine. The air source was 0.5MPa, and the cleaning could be done by 300s. The remaining residues on the inner wall of the stencil opening and the stencil surface were completely cleaned.