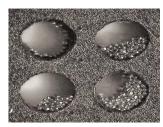

# Effect:

Before cleaning

After cleaning

# 4.Effect comparison:

5. Conclusion

This cleaning test, CTS-100 water-based environmental protection cleaning fluid was used on ETA-750 cleaning machine. The air source was 0.5MPa, and the cleaning could be done by 300s. The remaining residues on the inner wall of the stencil opening and the stencil surface were completely cleaned.