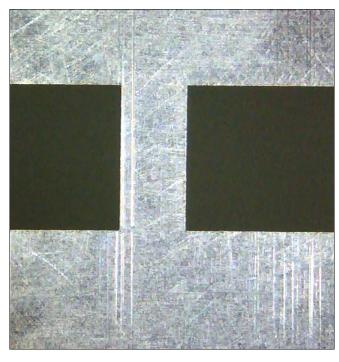

maintenance.

### Material:







Diaphragm pump

Indicator light

Timer



# USA—INGERSORAND

# JAPAN--KOGANEI

# Germany--HENNGSTLER





Pipe and valve Stainless steel304

3 core large flow filter bucket Stainless steel304

# Effect:







Before cleaning

After cleaning

# **Cleaning Report:**

1.Customer:ON Semiconductor(Shenzhen) Co,Ltd

ON Semiconductor®





3. Condition setting:

| Machine         | ETA-750 |
|-----------------|---------|
| Cleaning liquid | CTS-100 |
| Clean time      | 300s    |



| Dry time                   | 300s                           |
|----------------------------|--------------------------------|
| Compressed air pressure    | 0.5Mpa                         |
| Cleaning fluid temperature | Normal temperature, no heating |

# 4.Effect comparison:









5. Conclusion

This cleaning test, CTS-100 water-based environmental protection cleaning fluid was used on ETA-750 cleaning machine. The air source was 0.5MPa, and the cleaning could be done by 300s. The remaining residues on the inner wall of the stencil opening and the stencil surface were completely cleaned.



In specific use, process parameters can be adjusted, such as cleaning time, drying time, spray pressure, etc., in order to better meet the actual production requirements.

Regular cleaning can solve the problem of solder paste residue on the stencil surface and mesh holes, and improve the printing quality and product yield.

Water based cleaning fluid, no volatilization, recycling, can save cleaning costs; no flash point, safe, environmental protection, in line with the req