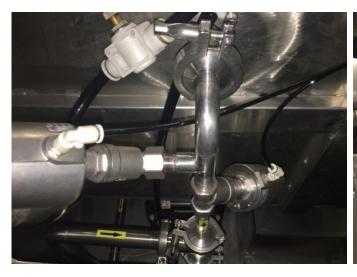

### Material:

Diaphragm pump

Indicator light

Timer

# USA—INGERSORAND

# JAPAN--KOGANEI

# Germany--HENNGSTLER

Pipe and valve Stainless steel304

3 core large flow filter bucket Stainless steel304